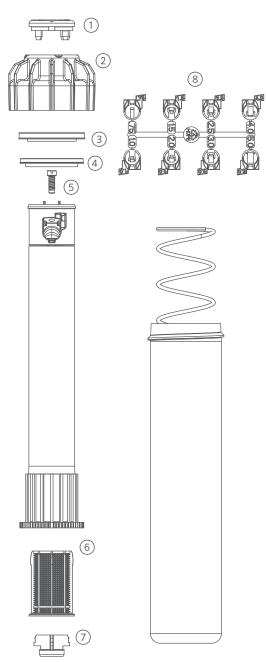

## PGJ-04, 06, 12: GEAR-DRIVEN ROTOR

| ITEM | DESCRIPTION                  |                            | CATALOG NO. |
|------|------------------------------|----------------------------|-------------|
| 1    | Rubber Cover                 | Black                      | 537800      |
|      |                              | Black with Check Valve ID  | 537805      |
|      |                              | Purple with Check Valve ID | 537810      |
| 2    | Body Cap                     |                            | 537400      |
| 3    | Riser Seal                   |                            | 538100      |
| 4    | Spring Seat                  |                            | 326500      |
| 5    | Nozzle Retention Screw       |                            | 537900      |
| 6    | Screen                       |                            | 272000      |
| 7    | Check Valve                  | 462078SP                   |             |
| 8    | Nozzle Rack (with 8 Nozzles) |                            | 538700SP    |