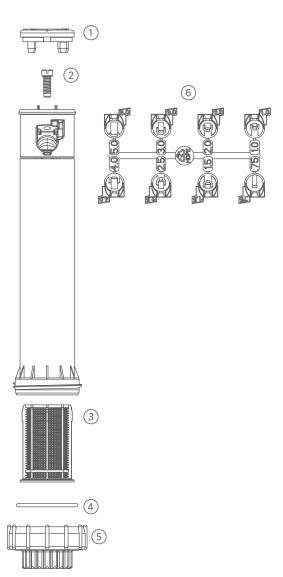

## **PGJ-00: GEAR-DRIVEN ROTOR**

| ITEM | DESCRIPTION                  |        | CATALOG NO. |
|------|------------------------------|--------|-------------|
| 1    | Rubber Cover                 | Black  | 537800      |
|      |                              | Purple | 537810      |
| 2    | Nozzle Retention Screw       |        | 537900      |
| 3    | Screen                       |        | 272000      |
| 4    | O-Ring                       |        | 464500      |
| 5    | Shrub Head Base              |        | 372800      |
| 6    | Nozzle Rack (with 8 Nozzles) |        | 538700SP    |